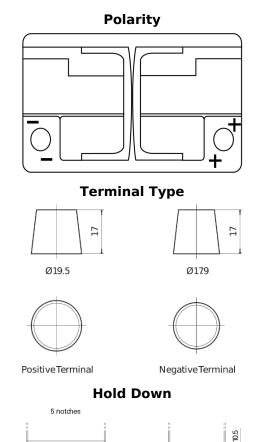

## **Batteries for Cars**

FULMEN

**EFB FL700** 

| Part number                    | FL700         |
|--------------------------------|---------------|
| Technology                     | EFB           |
| EAN/GTIN                       | 3661024045698 |
| Voltage                        | 12 V          |
| Capacity                       | 70.0 Ah       |
| CCA                            | 760 A         |
| Length                         | 278 mm        |
| Width                          | 175 mm        |
| Height                         | 190 mm        |
| Box size                       | L03           |
| Polarity                       | ETN 0         |
| Terminal Type                  | EN taper post |
| Hold Down                      | B13           |
| Weights (subject of variation) | 19.30 kg      |