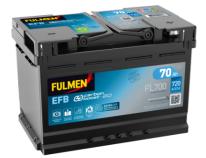

## **Batteries for Cars**

FULMEN

**EFB FL700** 

| Part number                    | FL700         |
|--------------------------------|---------------|
| Technology                     | EFB           |
| EAN/GTIN                       | 3661024045698 |
| Voltage                        | 12 V          |
| Capacity                       | 70.0 Ah       |
| CCA                            | 760 A         |
| Length                         | 278 mm        |
| Width                          | 175 mm        |
| Height                         | 190 mm        |
| Box size                       | L03           |
| Polarity                       | ETN 0         |
| Terminal Type                  | EN taper post |
| Hold Down                      | B13           |
| Weights (subject of variation) | 19.30 kg      |