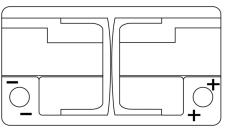

Polarity

## **Terminal Type**

919.5

PositiveTerminal

 $\blacksquare$ 

Ø179

17

NegativeTerminal

Hold Down