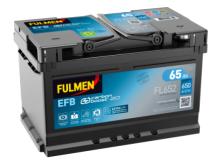

## **Product overview**

EFB FL652

| Part number                    | FL652         |
|--------------------------------|---------------|
| Technology                     | EFB           |
| EAN/GTIN                       | 3661024046312 |
| Voltage                        | 12 V          |
| Capacity                       | 65.0 Ah       |
| CCA                            | 650 A         |
| Length                         | 278 mm        |
| Width                          | 175 mm        |
| Height                         | 175 mm        |
| Box size                       | LB3           |
| Polarity                       | ETN 0         |
| Terminal Type                  | EN taper post |
| Hold Down                      | B13           |
| Weights (subject of variation) | 16.20 kg      |