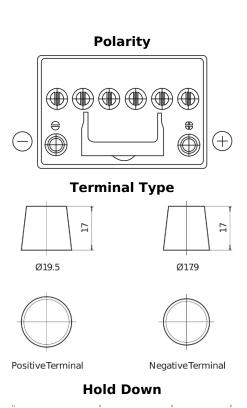

## **Batteries for Cars**

EFB FL604

| FULMEN 60,*   EFB FL604 22   X Q Q Q X |
|----------------------------------------|
|                                        |

| Part number         | FL604         |
|---------------------|---------------|
| Technology          | EFB           |
| EAN/GTIN            | 3661024046305 |
| Voltage             | 12 V          |
| Capacity            | 60.0 Ah       |
| CCA                 | 520 A         |
| Length              | 230 mm        |
| Width               | 173 mm        |
| Height              | 222 mm        |
| Box size            | D23           |
| Polarity            | ETN 0         |
| Terminal Type       | EN taper post |
| Hold Down           | ВО            |
| Weights (subject of | 15.80 kg      |
| variation)          |               |
|                     |               |