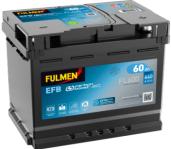

## **Batteries for Cars**

EFB FL600

| Part number                    | FL600         |
|--------------------------------|---------------|
| Technology                     | EFB           |
| EAN/GTIN                       | 3661024045681 |
| Voltage                        | 12 V          |
| Capacity                       | 60.0 Ah       |
| CCA                            | 640 A         |
| Length                         | 242 mm        |
| Width                          | 175 mm        |
| Height                         | 190 mm        |
| Box size                       | L02           |
| Polarity                       | ETN 0         |
| Terminal Type                  | EN taper post |
| Hold Down                      | B13           |
| Weights (subject of variation) | 17.00 kg      |
|                                |               |