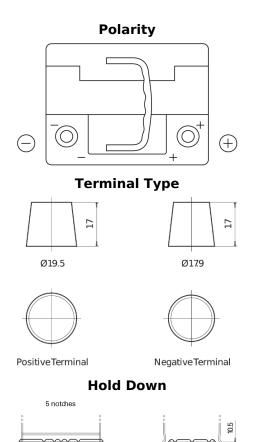

## Batteries for Cars

FULMEN

| **    | FULMEN 55**<br>EFB 551 49 |
|-------|---------------------------|
| A K K |                           |

| Part number         | FL550         |
|---------------------|---------------|
| Technology          | EFB           |
| EAN/GTIN            | 3661024046527 |
| Voltage             | 12 V          |
| Capacity            | 55.0 Ah       |
| CCA                 | 540 A         |
| Length              | 207 mm        |
| Width               | 175 mm        |
| Height              | 190 mm        |
| Box size            | L01           |
| Polarity            | ETN 0         |
| Terminal Type       | EN taper post |
| Hold Down           | B13           |
| Weights (subject of | 14.10 kg      |
| variation)          |               |
|                     |               |