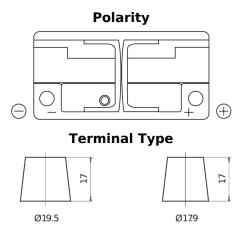

**EFB FL1050** 

| Part number                    | FL1050        |
|--------------------------------|---------------|
| Technology                     | EFB           |
| EAN/GTIN                       | 3661024046930 |
| Voltage                        | 12 V          |
| Capacity                       | 105.0 Ah      |
| CCA                            | 950 A         |
| Length                         | 392 mm        |
| Width                          | 175 mm        |
| Height                         | 190 mm        |
| Box size                       | L06           |
| Polarity                       | ETN 0         |
| Terminal Type                  | EN taper post |
| Hold Down                      | B13           |
| Weights (subject of variation) | 27.20 kg      |
|                                |               |