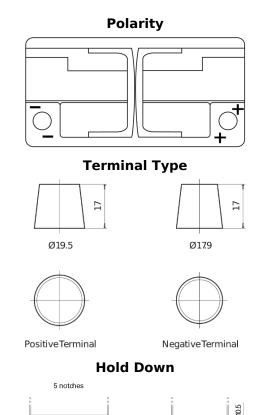

## **EFB FL1000**

| Part number                    | FL1000        |
|--------------------------------|---------------|
| Technology                     | EFB           |
| EAN/GTIN                       | 3661024046978 |
| Voltage                        | 12 V          |
| Capacity                       | 100.0 Ah      |
| CCA                            | 900 A         |
| Length                         | 353 mm        |
| Width                          | 175 mm        |
| Height                         | 190 mm        |
| Box size                       | L05           |
| Polarity                       | ETN 0         |
| Terminal Type                  | EN taper post |
| Hold Down                      | B13           |
| Weights (subject of variation) | 25.50 kg      |