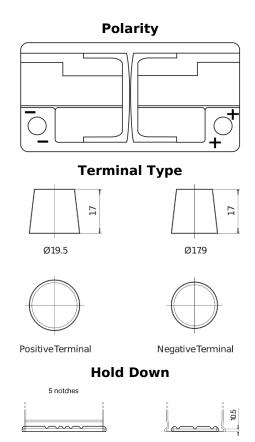

## **AGM FK960**

| Part number                    | FK960         |
|--------------------------------|---------------|
| Technology                     | AGM           |
| EAN/GTIN                       | 3661024047425 |
| Voltage                        | 12 V          |
| Capacity                       | 96.0 Ah       |
| CCA                            | 850 A         |
| Length                         | 353 mm        |
| Width                          | 175 mm        |
| Height                         | 190 mm        |
| Box size                       | L05           |
| Polarity                       | ETN 0         |
| Terminal Type                  | EN taper post |
| Hold Down                      | B13           |
| Weights (subject of variation) | 26.10 kg      |