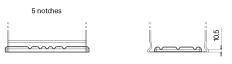

| AGM           |
| EAN/GTIN                       | 3661024047418 |
| Voltage                        | 12 V          |
| Capacity                       | 82.0 Ah       |
| CCA                            | 800 A         |
| Length                         | 315 mm        |
| Width                          | 175 mm        |
| Height                         | 190 mm        |
| Box size                       | L04           |
| Polarity                       | ETN 0         |
| Terminal Type                  | EN taper post |
| Hold Down                      | B13           |
| Weights (subject of variation) | 23.30 kg      |
|                                |               |



Polarity

## **Terminal Type**



PositiveTerminal

 $\bigcirc$ 

Ø17.9

17

NegativeTerminal

Hold Down



Design, features and specifications are subject to change without notice. We disclaim any representation or warranty, express or implied, concerning the data or recommendations, and in no event shall be liable for any loss or damage claimed to have arisen as a result. Some products may not be available in your local market.

**AGM FK820**