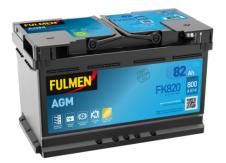

## **Batteries for Cars**

FULMEN

-----

| Part number                    | FK820         |
|--------------------------------|---------------|
| Technology                     | AGM           |
| EAN/GTIN                       | 3661024047418 |
| Voltage                        | 12 V          |
| Capacity                       | 82.0 Ah       |
| CCA                            | 800 A         |
| Length                         | 315 mm        |
| Width                          | 175 mm        |
| Height                         | 190 mm        |
| Box size                       | L04           |
| Polarity                       | ETN 0         |
| Terminal Type                  | EN taper post |
| Hold Down                      | B13           |
| Weights (subject of variation) | 23.30 kg      |
|                                |               |

**AGM FK820**