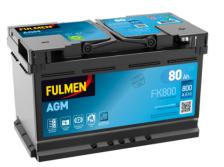

## **Batteries for Cars**

FULMEN

| Part number                    | FK800         |
|--------------------------------|---------------|
| Technology                     | AGM           |
| EAN/GTIN                       | 3661024045728 |
| Voltage                        | 12 V          |
| Capacity                       | 80.0 Ah       |
| CCA                            | 800 A         |
| Length                         | 315 mm        |
| Width                          | 175 mm        |
| Height                         | 190 mm        |
| Box size                       | L04           |
| Polarity                       | ETN 0         |
| Terminal Type                  | EN taper post |
| Hold Down                      | B13           |
| Weights (subject of variation) | 23.30 kg      |
|                                |               |

**AGM FK800**