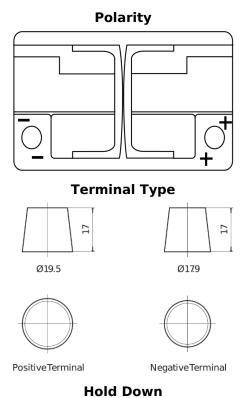

## **Batteries for Cars**

FULMEN

| Part number                    | FK720         |
|--------------------------------|---------------|
| Technology                     | AGM           |
| EAN/GTIN                       | 3661024047401 |
| Voltage                        | 12 V          |
| Capacity                       | 72.0 Ah       |
| CCA                            | 760 A         |
| Length                         | 278 mm        |
| Width                          | 175 mm        |
| Height                         | 190 mm        |
| Box size                       | L03           |
| Polarity                       | ETN 0         |
| Terminal Type                  | EN taper post |
| Hold Down                      | B13           |
| Weights (subject of variation) | 20.60 kg      |
|                                |               |