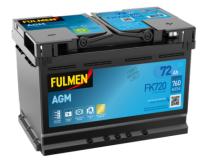

## **Batteries for Cars**

FULMEN

| Part number                    | FK720         |
|--------------------------------|---------------|
| Technology                     | AGM           |
| EAN/GTIN                       | 3661024047401 |
| Voltage                        | 12 V          |
| Capacity                       | 72.0 Ah       |
| CCA                            | 760 A         |
| Length                         | 278 mm        |
| Width                          | 175 mm        |
| Height                         | 190 mm        |
| Box size                       | L03           |
| Polarity                       | ETN 0         |
| Terminal Type                  | EN taper post |
| Hold Down                      | B13           |
| Weights (subject of variation) | 20.60 kg      |
|                                |               |

**AGM FK720** 

10.5