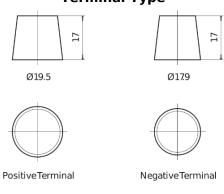

## **AGM FK700**

| Part number                    | FK700         |
|--------------------------------|---------------|
| Technology                     | AGM           |
| EAN/GTIN                       | 3661024045711 |
| Voltage                        | 12 V          |
| Capacity                       | 70.0 Ah       |
| CCA                            | 760 A         |
| Length                         | 278 mm        |
| Width                          | 175 mm        |
| Height                         | 190 mm        |
| Box size                       | L03           |
| Polarity                       | ETN 0         |
| Terminal Type                  | EN taper post |
| Hold Down                      | B13           |
| Weights (subject of variation) | 20.60 kg      |
|                                |               |