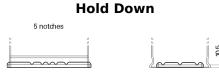

## **AGM FK700**

| Part number                    | FK700         |
|--------------------------------|---------------|
| Technology                     | AGM           |
| EAN/GTIN                       | 3661024045711 |
| Voltage                        | 12 V          |
| Capacity                       | 70.0 Ah       |
| CCA                            | 760 A         |
| Length                         | 278 mm        |
| Width                          | 175 mm        |
| Height                         | 190 mm        |
| Box size                       | L03           |
| Polarity                       | ETN 0         |
| Terminal Type                  | EN taper post |
| Hold Down                      | B13           |
| Weights (subject of variation) | 20.60 kg      |
|                                |               |