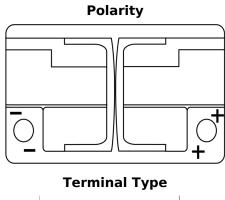

## **AGM FK700**

| Part number                    | FK700         |
|--------------------------------|---------------|
| Technology                     | AGM           |
| EAN/GTIN                       | 3661024045711 |
| Voltage                        | 12 V          |
| Capacity                       | 70.0 Ah       |
| CCA                            | 760 A         |
| Length                         | 278 mm        |
| Width                          | 175 mm        |
| Height                         | 190 mm        |
| Box size                       | L03           |
| Polarity                       | ETN 0         |
| Terminal Type                  | EN taper post |
| Hold Down                      | B13           |
| Weights (subject of variation) | 20.60 kg      |
|                                |               |