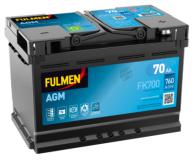

## **AGM FK700**

| Part number                    | FK700         |
|--------------------------------|---------------|
| Technology                     | AGM           |
| EAN/GTIN                       | 3661024045711 |
| Voltage                        | 12 V          |
| Capacity                       | 70.0 Ah       |
| CCA                            | 760 A         |
| Length                         | 278 mm        |
| Width                          | 175 mm        |
| Height                         | 190 mm        |
| Box size                       | L03           |
| Polarity                       | ETN 0         |
| Terminal Type                  | EN taper post |
| Hold Down                      | B13           |
| Weights (subject of variation) | 20.60 kg      |
|                                |               |