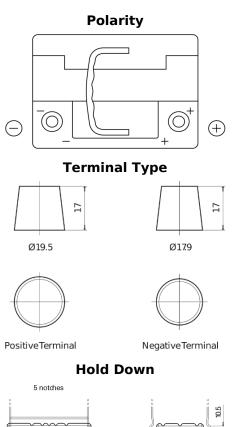

## **Batteries for Cars**

FULME

|   | FULMEN 51/20 680 |
|---|------------------|
|   | AGM              |
| A |                  |
| A |                  |
|   |                  |

| Part number                    | FK620         |
|--------------------------------|---------------|
| Technology                     | AGM           |
| EAN/GTIN                       | 3661024047395 |
| Voltage                        | 12 V          |
| Capacity                       | 62.0 Ah       |
| CCA                            | 680 A         |
| Length                         | 242 mm        |
| Width                          | 175 mm        |
| Height                         | 190 mm        |
| Box size                       | L02           |
| Polarity                       | ETN 0         |
| Terminal Type                  | EN taper post |
| Hold Down                      | B13           |
| Weights (subject of variation) | 17.90 kg      |