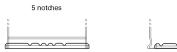

## **AGM FK600**

| Part number                    | FK600         |
|--------------------------------|---------------|
| Technology                     | AGM           |
| EAN/GTIN                       | 3661024046282 |
| Voltage                        | 12 V          |
| Capacity                       | 60.0 Ah       |
| CCA                            | 680 A         |
| Length                         | 242 mm        |
| Width                          | 175 mm        |
| Height                         | 190 mm        |
| Box size                       | L02           |
| Polarity                       | ETN 0         |
| Terminal Type                  | EN taper post |
| Hold Down                      | B13           |
| Weights (subject of variation) | 17.90 kg      |
|                                |               |