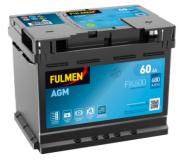

## **AGM FK600**

| Part number                    | FK600         |
|--------------------------------|---------------|
| Technology                     | AGM           |
| EAN/GTIN                       | 3661024046282 |
| Voltage                        | 12 V          |
| Capacity                       | 60.0 Ah       |
| CCA                            | 680 A         |
| Length                         | 242 mm        |
| Width                          | 175 mm        |
| Height                         | 190 mm        |
| Box size                       | L02           |
| Polarity                       | ETN 0         |
| Terminal Type                  | EN taper post |
| Hold Down                      | B13           |
| Weights (subject of variation) | 17.90 kg      |
|                                |               |