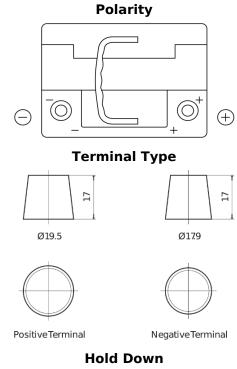

## **AGM FK600**

| Part number                    | FK600         |
|--------------------------------|---------------|
| Technology                     | AGM           |
| EAN/GTIN                       | 3661024046282 |
| Voltage                        | 12 V          |
| Capacity                       | 60.0 Ah       |
| CCA                            | 680 A         |
| Length                         | 242 mm        |
| Width                          | 175 mm        |
| Height                         | 190 mm        |
| Box size                       | L02           |
| Polarity                       | ETN 0         |
| Terminal Type                  | EN taper post |
| Hold Down                      | B13           |
| Weights (subject of variation) | 17.90 kg      |
|                                |               |