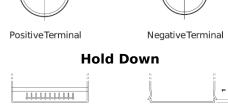

## **AGM FK508**

| Part number                    | FK508         |
|--------------------------------|---------------|
| Technology                     | AGM           |
| EAN/GTIN                       | 3661024046442 |
| Voltage                        | 12 V          |
| Capacity                       | 50.0 Ah       |
| CCA                            | 800 A         |
| Length                         | 260 mm        |
| Width                          | 173 mm        |
| Height                         | 206 mm        |
| Box size                       | G34           |
| Polarity                       | ETN 9         |
| Terminal Type                  | EN taper post |
| Hold Down                      | B7            |
| Weights (subject of variation) | 17.50 kg      |
|                                |               |

## Positive Terminal Terminal Type Ø19.5 Ø179 Negative Terminal

Design, features and specifications are subject to change without notice. We disclaim any representation or warranty, express or implied, concerning the data or recommendations, and in no event shall be liable for any loss or damage claimed to have arisen as a result. Some products may not be available in your local market.