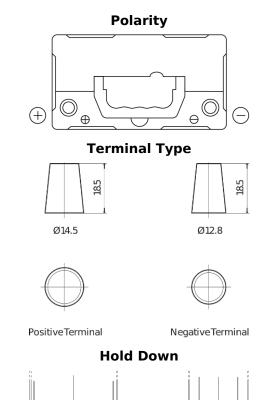

## **AGM FK457**

| Part number                    | FK457          |
|--------------------------------|----------------|
| Technology                     | AGM            |
| EAN/GTIN                       | 3661024047500  |
| Voltage                        | 12 V           |
| Capacity                       | 45.0 Ah        |
| CCA                            | 380 A          |
| Length                         | 237 mm         |
| Width                          | 127 mm         |
| Height                         | 227 mm         |
| Box size                       | B24            |
| Polarity                       | ETN 1          |
| Terminal Type                  | JIS taper post |
| Hold Down                      | В0             |
| Weights (subject of variation) | 13.50 kg       |
|                                |                |