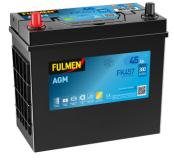

## **AGM FK457**

| Part number                    | FK457          |
|--------------------------------|----------------|
| Technology                     | AGM            |
| EAN/GTIN                       | 3661024047500  |
| Voltage                        | 12 V           |
| Capacity                       | 45.0 Ah        |
| CCA                            | 380 A          |
| Length                         | 237 mm         |
| Width                          | 127 mm         |
| Height                         | 227 mm         |
| Box size                       | B24            |
| Polarity                       | ETN 1          |
| Terminal Type                  | JIS taper post |
| Hold Down                      | В0             |
| Weights (subject of variation) | 13.50 kg       |
|                                |                |