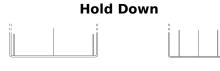

## **AGM FK454**

| Part number                    | FK454         |
|--------------------------------|---------------|
| Technology                     | AGM           |
| EAN/GTIN                       | 3661024047494 |
| Voltage                        | 12 V          |
| Capacity                       | 45.0 Ah       |
| CCA                            | 380 A         |
| Length                         | 237 mm        |
| Width                          | 127 mm        |
| Height                         | 227 mm        |
| Box size                       | B24           |
| Polarity                       | ETN 0         |
| Terminal Type                  | EN taper post |
| Hold Down                      | В0            |
| Weights (subject of variation) | 13.50 kg      |
|                                |               |