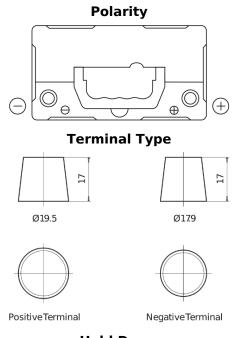

## **AGM FK454**

| Part number                    | FK454         |
|--------------------------------|---------------|
| Technology                     | AGM           |
| EAN/GTIN                       | 3661024047494 |
| Voltage                        | 12 V          |
| Capacity                       | 45.0 Ah       |
| CCA                            | 380 A         |
| Length                         | 237 mm        |
| Width                          | 127 mm        |
| Height                         | 227 mm        |
| Box size                       | B24           |
| Polarity                       | ETN 0         |
| Terminal Type                  | EN taper post |
| Hold Down                      | В0            |
| Weights (subject of variation) | 13.50 kg      |
|                                |               |