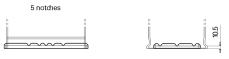

## **AGM FK1060**

| Part number                    | FK1060        |
|--------------------------------|---------------|
| Technology                     | AGM           |
| EAN/GTIN                       | 3661024047432 |
| Voltage                        | 12 V          |
| Capacity                       | 106.0 Ah      |
| CCA                            | 950 A         |
| Length                         | 392 mm        |
| Width                          | 175 mm        |
| Height                         | 190 mm        |
| Box size                       | L06           |
| Polarity                       | ETN 0         |
| Terminal Type                  | EN taper post |
| Hold Down                      | B13           |
| Weights (subject of variation) | 29.00 kg      |

## **Terminal Type**

Ø19.5

PositiveTerminal

Ø17.9

17

NegativeTerminal

Hold Down

Design, features and specifications are subject to change without notice. We disclaim any representation or warranty, express or implied, concerning the data or recommendations, and in no event shall be liable for any loss or damage claimed to have arisen as a result. Some products may not be available in your local market.