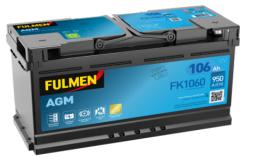

## **AGM FK1060**

| Part number                    | FK1060        |
|--------------------------------|---------------|
| Technology                     | AGM           |
| EAN/GTIN                       | 3661024047432 |
| Voltage                        | 12 V          |
| Capacity                       | 106.0 Ah      |
| CCA                            | 950 A         |
| Length                         | 392 mm        |
| Width                          | 175 mm        |
| Height                         | 190 mm        |
| Box size                       | L06           |
| Polarity                       | ETN 0         |
| Terminal Type                  | EN taper post |
| Hold Down                      | B13           |
| Weights (subject of variation) | 29.00 kg      |