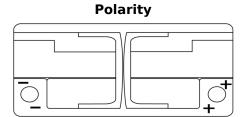

## **AGM FK1060**

| Part number                    | FK1060        |
|--------------------------------|---------------|
| Technology                     | AGM           |
| EAN/GTIN                       | 3661024047432 |
| Voltage                        | 12 V          |
| Capacity                       | 106.0 Ah      |
| CCA                            | 950 A         |
| Length                         | 392 mm        |
| Width                          | 175 mm        |
| Height                         | 190 mm        |
| Box size                       | L06           |
| Polarity                       | ETN 0         |
| Terminal Type                  | EN taper post |
| Hold Down                      | B13           |
| Weights (subject of variation) | 29.00 kg      |