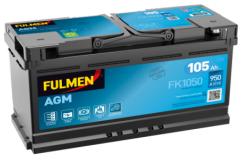

## **AGM FK1050**

| Part number         | FK1050        |
|---------------------|---------------|
| Technology          | AGM           |
| EAN/GTIN            | 3661024046299 |
| Voltage             | 12 V          |
| Capacity            | 105.0 Ah      |
| CCA                 | 950 A         |
| Length              | 392 mm        |
| Width               | 175 mm        |
| Height              | 190 mm        |
| Box size            | L06           |
| Polarity            | ETN 0         |
| Terminal Type       | EN taper post |
| Hold Down           | B13           |
| Weights (subject of | 29.00 kg      |
| variation)          |               |