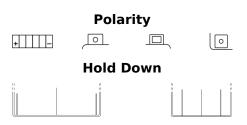

## Start-Stop Auxiliary FK091

|  | MANDATORY<br>FOR START-STOP<br>VEHICLES |
|--|-----------------------------------------|
|--|-----------------------------------------|

| Part number                    | FK091         |
|--------------------------------|---------------|
| Technology                     | AGM           |
| EAN/GTIN                       | 3661024046336 |
| Voltage                        | 12 V          |
| Capacity                       | 9.0 Ah        |
| CCA                            | 120 A         |
| Length                         | 150 mm        |
| Width                          | 90 mm         |
| Height                         | 105 mm        |
| Box size                       | C54           |
| Polarity                       | ETN 1         |
| Terminal Type                  | M12           |
| Hold Down                      | B0            |
| Weights (subject of variation) | 3.10 kg       |