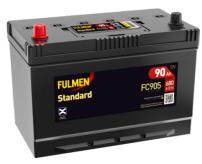

## **Standard FC905**

| Part number                    | FC905         |
|--------------------------------|---------------|
| Technology                     | Flooded       |
| EAN/GTIN                       | 3661024044769 |
| Voltage                        | 12 V          |
| Capacity                       | 90.0 Ah       |
| CCA                            | 680 A         |
| Length                         | 306 mm        |
| Width                          | 173 mm        |
| Height                         | 222 mm        |
| Box size                       | D31           |
| Polarity                       | ETN 1         |
| Terminal Type                  | EN taper post |
| Hold Down                      | Korean B1     |
| Weights (subject of variation) | 19.90 kg      |