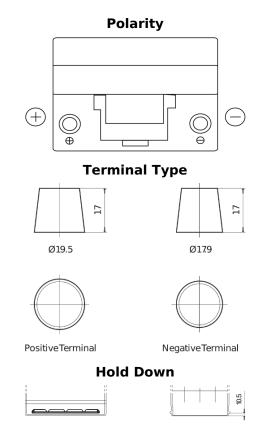

## **Standard FC905**

| Part number                    | FC905         |
|--------------------------------|---------------|
| Technology                     | Flooded       |
| EAN/GTIN                       | 3661024044769 |
| Voltage                        | 12 V          |
| Capacity                       | 90.0 Ah       |
| CCA                            | 680 A         |
| Length                         | 306 mm        |
| Width                          | 173 mm        |
| Height                         | 222 mm        |
| Box size                       | D31           |
| Polarity                       | ETN 1         |
| Terminal Type                  | EN taper post |
| Hold Down                      | Korean B1     |
| Weights (subject of variation) | 19.90 kg      |