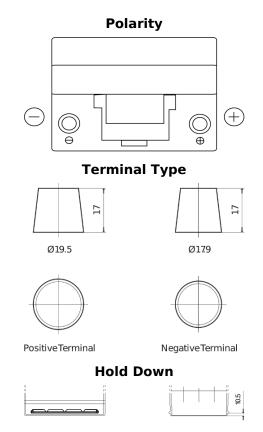

## Standard FC904

| Part number                    | FC904         |
|--------------------------------|---------------|
| Technology                     | Flooded       |
| EAN/GTIN                       | 3661024044752 |
| Voltage                        | 12 V          |
| Capacity                       | 90.0 Ah       |
| CCA                            | 680 A         |
| Length                         | 306 mm        |
| Width                          | 173 mm        |
| Height                         | 222 mm        |
| Box size                       | D31           |
| Polarity                       | ETN 0         |
| Terminal Type                  | EN taper post |
| Hold Down                      | Korean B1     |
| Weights (subject of variation) | 19.90 kg      |