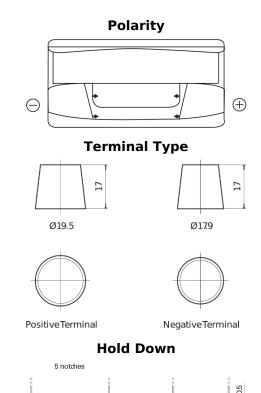

## Standard FC900

| Part number                    | FC900         |
|--------------------------------|---------------|
| Technology                     | Flooded       |
| EAN/GTIN                       | 3661024044837 |
| Voltage                        | 12 V          |
| Capacity                       | 90.0 Ah       |
| CCA                            | 720 A         |
| Length                         | 353 mm        |
| Width                          | 175 mm        |
| Height                         | 190 mm        |
| Box size                       | L05           |
| Polarity                       | ETN 0         |
| Terminal Type                  | EN taper post |
| Hold Down                      | B13           |
| Weights (subject of variation) | 20.50 kg      |