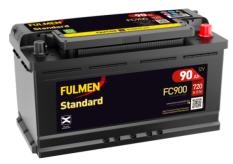

## Standard FC900

| Part number                    | FC900         |
|--------------------------------|---------------|
| Technology                     | Flooded       |
| EAN/GTIN                       | 3661024044837 |
| Voltage                        | 12 V          |
| Capacity                       | 90.0 Ah       |
| CCA                            | 720 A         |
| Length                         | 353 mm        |
| Width                          | 175 mm        |
| Height                         | 190 mm        |
| Box size                       | L05           |
| Polarity                       | ETN 0         |
| Terminal Type                  | EN taper post |
| Hold Down                      | B13           |
| Weights (subject of variation) | 20.50 kg      |