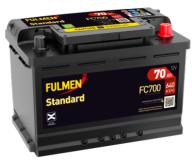

## **Standard FC700**

| Part number                    | FC700         |
|--------------------------------|---------------|
| Technology                     | Flooded       |
| EAN/GTIN                       | 3661024044820 |
| Voltage                        | 12 V          |
| Capacity                       | 70.0 Ah       |
| CCA                            | 640 A         |
| Length                         | 278 mm        |
| Width                          | 175 mm        |
| Height                         | 190 mm        |
| Box size                       | L03           |
| Polarity                       | ETN 0         |
| Terminal Type                  | EN taper post |
| Hold Down                      | B13           |
| Weights (subject of variation) | 16.00 kg      |