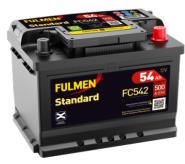

## **Standard FC542**

| Part number                    | FC542         |
|--------------------------------|---------------|
| Technology                     | Flooded       |
| EAN/GTIN                       | 3661024044851 |
| Voltage                        | 12 V          |
| Capacity                       | 54.0 Ah       |
| CCA                            | 500 A         |
| Length                         | 242 mm        |
| Width                          | 175 mm        |
| Height                         | 175 mm        |
| Box size                       | LB2           |
| Polarity                       | ETN 0         |
| Terminal Type                  | EN taper post |
| Hold Down                      | B13           |
| Weights (subject of variation) | 12.90 kg      |