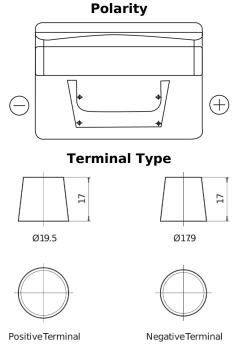

## **Standard FC542**

| Part number                    | FC542         |
|--------------------------------|---------------|
| Technology                     | Flooded       |
| EAN/GTIN                       | 3661024044851 |
| Voltage                        | 12 V          |
| Capacity                       | 54.0 Ah       |
| CCA                            | 500 A         |
| Length                         | 242 mm        |
| Width                          | 175 mm        |
| Height                         | 175 mm        |
| Box size                       | LB2           |
| Polarity                       | ETN 0         |
| Terminal Type                  | EN taper post |
| Hold Down                      | B13           |
| Weights (subject of variation) | 12.90 kg      |