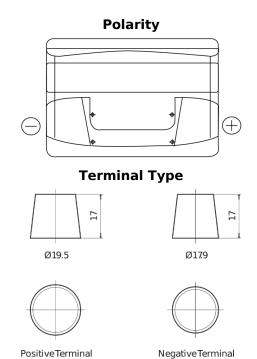

## Formula FB802

| Part number                    | FB802         |
|--------------------------------|---------------|
| Technology                     | Flooded       |
| EAN/GTIN                       | 3661024044653 |
| Voltage                        | 12 V          |
| Capacity                       | 80.0 Ah       |
| CCA                            | 700 A         |
| Length                         | 315 mm        |
| Width                          | 175 mm        |
| Height                         | 175 mm        |
| Box size                       | LB4           |
| Polarity                       | ETN 0         |
| Terminal Type                  | EN taper post |
| Hold Down                      | B13           |
| Weights (subject of variation) | 17.80 kg      |