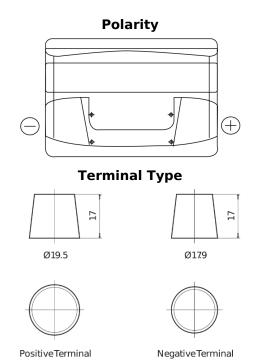

## Formula FB800

| Part number                    | FB800         |
|--------------------------------|---------------|
| Technology                     | Flooded       |
| EAN/GTIN                       | 3661024046244 |
| Voltage                        | 12 V          |
| Capacity                       | 80.0 Ah       |
| CCA                            | 640 A         |
| Length                         | 315 mm        |
| Width                          | 175 mm        |
| Height                         | 190 mm        |
| Box size                       | L04           |
| Polarity                       | ETN 0         |
| Terminal Type                  | EN taper post |
| Hold Down                      | B13           |
| Weights (subject of variation) | 19.00 kg      |