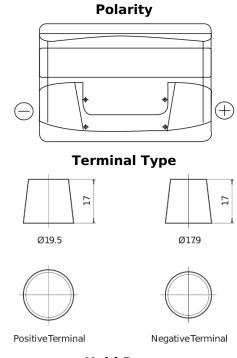

## Formula FB712

| Part number                    | FB712         |
|--------------------------------|---------------|
| Technology                     | Flooded       |
| EAN/GTIN                       | 3661024044646 |
| Voltage                        | 12 V          |
| Capacity                       | 71.0 Ah       |
| CCA                            | 670 A         |
| Length                         | 278 mm        |
| Width                          | 175 mm        |
| Height                         | 175 mm        |
| Box size                       | LB3           |
| Polarity                       | ETN 0         |
| Terminal Type                  | EN taper post |
| Hold Down                      | B13           |
| Weights (subject of variation) | 15.30 kg      |