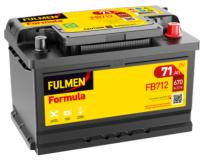

## Formula FB712

| Part number                    | FB712         |
|--------------------------------|---------------|
| Technology                     | Flooded       |
| EAN/GTIN                       | 3661024044646 |
| Voltage                        | 12 V          |
| Capacity                       | 71.0 Ah       |
| CCA                            | 670 A         |
| Length                         | 278 mm        |
| Width                          | 175 mm        |
| Height                         | 175 mm        |
| Box size                       | LB3           |
| Polarity                       | ETN 0         |
| Terminal Type                  | EN taper post |
| Hold Down                      | B13           |
| Weights (subject of variation) | 15.30 kg      |