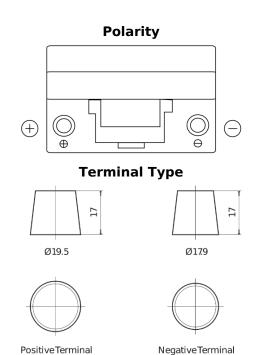

## Formula FB705

| Part number                    | FB705         |
|--------------------------------|---------------|
| Technology                     | Flooded       |
| EAN/GTIN                       | 3661024044448 |
| Voltage                        | 12 V          |
| Capacity                       | 70.0 Ah       |
| CCA                            | 540 A         |
| Length                         | 270 mm        |
| Width                          | 173 mm        |
| Height                         | 222 mm        |
| Box size                       | D26           |
| Polarity                       | ETN 1         |
| Terminal Type                  | EN taper post |
| Hold Down                      | Korean B1+B6  |
| Weights (subject of variation) | 16.10 kg      |