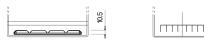

## Formula FB704

| Part number                    | FB704         |
|--------------------------------|---------------|
| Technology                     | Flooded       |
| EAN/GTIN                       | 3661024044431 |
| Voltage                        | 12 V          |
| Capacity                       | 70.0 Ah       |
| CCA                            | 540 A         |
| Length                         | 270 mm        |
| Width                          | 173 mm        |
| Height                         | 222 mm        |
| Box size                       | D26           |
| Polarity                       | ETN 0         |
| Terminal Type                  | EN taper post |
| Hold Down                      | Korean B1+B6  |
| Weights (subject of variation) | 16.10 kg      |