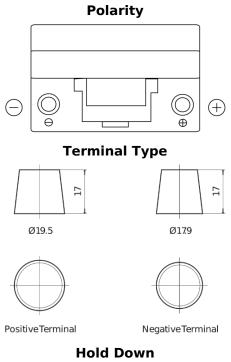

## Formula FB704

| Part number                    | FB704         |
|--------------------------------|---------------|
| Technology                     | Flooded       |
| EAN/GTIN                       | 3661024044431 |
| Voltage                        | 12 V          |
| Capacity                       | 70.0 Ah       |
| CCA                            | 540 A         |
| Length                         | 270 mm        |
| Width                          | 173 mm        |
| Height                         | 222 mm        |
| Box size                       | D26           |
| Polarity                       | ETN 0         |
| Terminal Type                  | EN taper post |
| Hold Down                      | Korean B1+B6  |
| Weights (subject of variation) | 16.10 kg      |