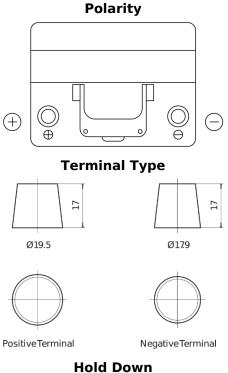

## Formula FB605

| Part number                    | FB605         |          |
|--------------------------------|---------------|----------|
| Technology                     | Flooded       |          |
| EAN/GTIN                       | 3661024044424 |          |
| Voltage                        | 12 V          |          |
| Capacity                       | 60.0 Ah       |          |
| CCA                            | 480 A         | $\oplus$ |
| Length                         | 230 mm        |          |
| Width                          | 173 mm        |          |
| Height                         | 222 mm        |          |
| Box size                       | D23           |          |
| Polarity                       | ETN 1         |          |
| Terminal Type                  | EN taper post | Ø19.5    |
| Hold Down                      | Korean B1     |          |
| Weights (subject of variation) | 14.60 kg      |          |
|                                |               |          |