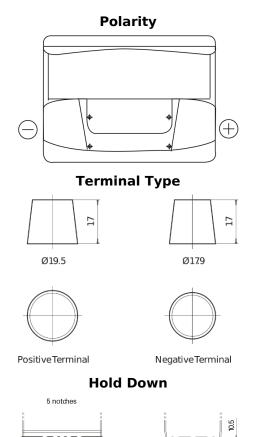

## Formula FB602

| Part number                    | FB602         |
|--------------------------------|---------------|
| Technology                     | Flooded       |
| EAN/GTIN                       | 3661024044639 |
| Voltage                        | 12 V          |
| Capacity                       | 60.0 Ah       |
| CCA                            | 540 A         |
| Length                         | 242 mm        |
| Width                          | 175 mm        |
| Height                         | 175 mm        |
| Box size                       | LB2           |
| Polarity                       | ETN 0         |
| Terminal Type                  | EN taper post |
| Hold Down                      | B13           |
| Weights (subject of variation) | 12.90 kg      |