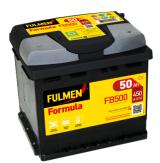

## Formula FB500

| Part number                    | FB500         |
|--------------------------------|---------------|
| Technology                     | Flooded       |
| EAN/GTIN                       | 3661024044516 |
| Voltage                        | 12 V          |
| Capacity                       | 50.0 Ah       |
| CCA                            | 450 A         |
| Length                         | 207 mm        |
| Width                          | 175 mm        |
| Height                         | 190 mm        |
| Box size                       | L01           |
| Polarity                       | ETN 0         |
| Terminal Type                  | EN taper post |
| Hold Down                      | B13           |
| Weights (subject of variation) | 12.20 kg      |
|                                |               |