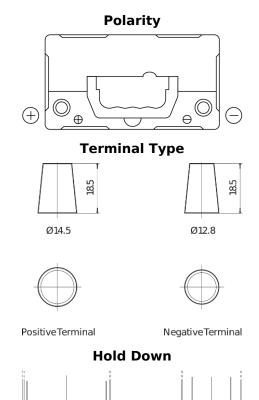

## Formula FB457

| Part number                    | FB457          |
|--------------------------------|----------------|
| Technology                     | Flooded        |
| EAN/GTIN                       | 3661024044363  |
| Voltage                        | 12 V           |
| Capacity                       | 45.0 Ah        |
| CCA                            | 330 A          |
| Length                         | 237 mm         |
| Width                          | 127 mm         |
| Height                         | 227 mm         |
| Box size                       | B24            |
| Polarity                       | ETN 1          |
| Terminal Type                  | JIS taper post |
| Hold Down                      | В0             |
| Weights (subject of variation) | 11.40 kg       |