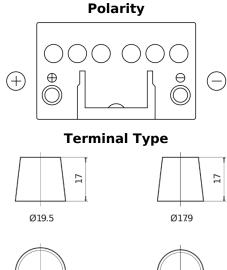

## Formula FB451

| Part number                    | FB451         |
|--------------------------------|---------------|
| Technology                     | Flooded       |
| EAN/GTIN                       | 3661024044486 |
| Voltage                        | 12 V          |
| Capacity                       | 45.0 Ah       |
| CCA                            | 330 A         |
| Length                         | 220 mm        |
| Width                          | 135 mm        |
| Height                         | 225 mm        |
| Box size                       | E02           |
| Polarity                       | ETN 1         |
| Terminal Type                  | EN taper post |
| Hold Down                      | B1            |
| Weights (subject of variation) | 12.50 kg      |