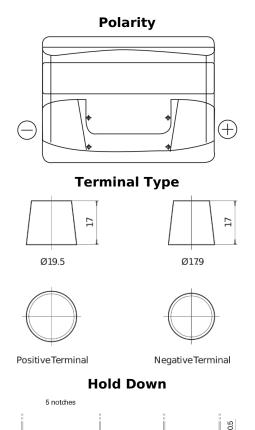

## Formula FB442

| Part number                    | FB442         |
|--------------------------------|---------------|
| Technology                     | Flooded       |
| EAN/GTIN                       | 3661024044608 |
| Voltage                        | 12 V          |
| Capacity                       | 44.0 Ah       |
| CCA                            | 420 A         |
| Length                         | 207 mm        |
| Width                          | 175 mm        |
| Height                         | 175 mm        |
| Box size                       | LB1           |
| Polarity                       | ETN 0         |
| Terminal Type                  | EN taper post |
| Hold Down                      | B13           |
| Weights (subject of variation) | 10.60 kg      |