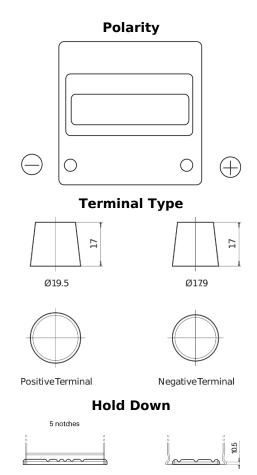

## Formula FB440

| Part number                    | FB440         |
|--------------------------------|---------------|
| Technology                     | Flooded       |
| EAN/GTIN                       | 3661024044509 |
| Voltage                        | 12 V          |
| Capacity                       | 44.0 Ah       |
| CCA                            | 400 A         |
| Length                         | 175 mm        |
| Width                          | 175 mm        |
| Height                         | 190 mm        |
| Box size                       | L00           |
| Polarity                       | ETN 0         |
| Terminal Type                  | EN taper post |
| Hold Down                      | B13           |
| Weights (subject of variation) | 10.70 kg      |