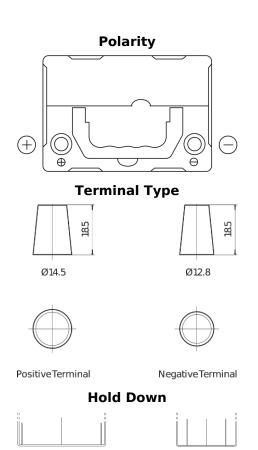

## Formula FB357

| Part number                    | FB357          |
|--------------------------------|----------------|
| Technology                     | Flooded        |
| EAN/GTIN                       | 3661024044349  |
| Voltage                        | 12 V           |
| Capacity                       | 35.0 Ah        |
| CCA                            | 240 A          |
| Length                         | 187 mm         |
| Width                          | 127 mm         |
| Height                         | 220 mm         |
| Box size                       | B19            |
| Polarity                       | ETN 1          |
| Terminal Type                  | JIS taper post |
| Hold Down                      | B0             |
| Weights (subject of variation) | 8.90 kg        |
|                                |                |