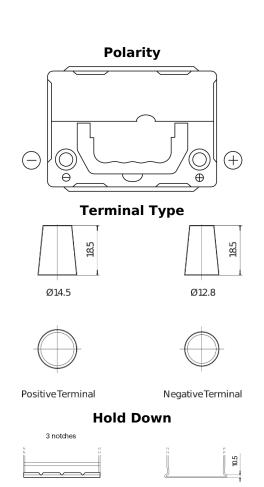

## Formula FB356A

| Part number                    | FB356A         |
|--------------------------------|----------------|
| Technology                     | Flooded        |
| EAN/GTIN                       | 3661024044882  |
| Voltage                        | 12 V           |
| Capacity                       | 35.0 Ah        |
| CCA                            | 240 A          |
| Length                         | 187 mm         |
| Width                          | 127 mm         |
| Height                         | 220 mm         |
| Box size                       | B19            |
| Polarity                       | ETN 0          |
| Terminal Type                  | JIS taper post |
| Hold Down                      | Korean B1 Long |
| Weights (subject of variation) | 8.90 kg        |
|                                |                |