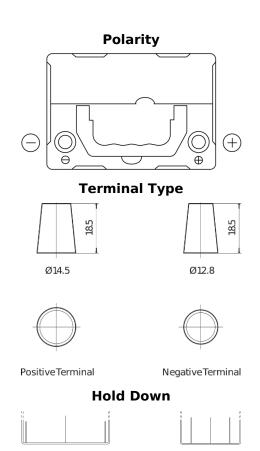

## Formula FB356

| Part number                    | FB356          |
|--------------------------------|----------------|
| Technology                     | Flooded        |
| EAN/GTIN                       | 3661024044332  |
| Voltage                        | 12 V           |
| Capacity                       | 35.0 Ah        |
| CCA                            | 240 A          |
| Length                         | 187 mm         |
| Width                          | 127 mm         |
| Height                         | 220 mm         |
| Box size                       | B19            |
| Polarity                       | ETN 0          |
| Terminal Type                  | JIS taper post |
| Hold Down                      | B0             |
| Weights (subject of variation) | 8.90 kg        |
|                                |                |