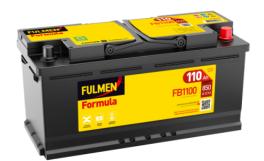

## Formula FB1100

| Part number                    | FB1100        |
|--------------------------------|---------------|
| Technology                     | Flooded       |
| EAN/GTIN                       | 3661024046237 |
| Voltage                        | 12 V          |
| Capacity                       | 110.0 Ah      |
| CCA                            | 850 A         |
| Length                         | 392 mm        |
| Width                          | 175 mm        |
| Height                         | 190 mm        |
| Box size                       | L06           |
| Polarity                       | ETN 0         |
| Terminal Type                  | EN taper post |
| Hold Down                      | B13           |
| Weights (subject of variation) | 26.30 kg      |
|                                |               |