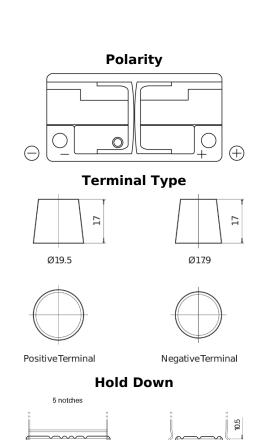

## Formula FB1100

| Part number                    | FB1100        |
|--------------------------------|---------------|
| Technology                     | Flooded       |
| EAN/GTIN                       | 3661024046237 |
| Voltage                        | 12 V          |
| Capacity                       | 110.0 Ah      |
| CCA                            | 850 A         |
| Length                         | 392 mm        |
| Width                          | 175 mm        |
| Height                         | 190 mm        |
| Box size                       | L06           |
| Polarity                       | ETN 0         |
| Terminal Type                  | EN taper post |
| Hold Down                      | B13           |
| Weights (subject of variation) | 26.30 kg      |
|                                |               |