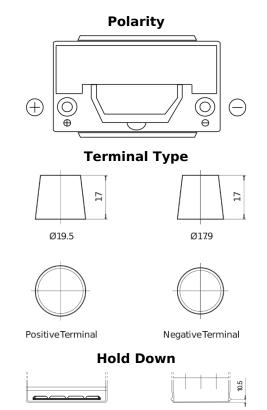

## **Formula Xtreme FA955**

| Part number                    | FA955         |
|--------------------------------|---------------|
| Technology                     | Flooded       |
| EAN/GTIN                       | 3661024044196 |
| Voltage                        | 12 V          |
| Capacity                       | 95.0 Ah       |
| CCA                            | 800 A         |
| Length                         | 306 mm        |
| Width                          | 173 mm        |
| Height                         | 222 mm        |
| Box size                       | D31           |
| Polarity                       | ETN 1         |
| Terminal Type                  | EN taper post |
| Hold Down                      | Korean B1     |
| Weights (subject of variation) | 21.40 kg      |