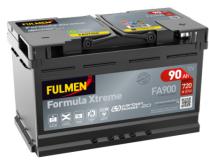

## Formula Xtreme FA900

| Part number                    | FA900         |
|--------------------------------|---------------|
| Technology                     | Flooded       |
| EAN/GTIN                       | 3661024046251 |
| Voltage                        | 12 V          |
| Capacity                       | 90.0 Ah       |
| CCA                            | 720 A         |
| Length                         | 315 mm        |
| Width                          | 175 mm        |
| Height                         | 190 mm        |
| Box size                       | L04           |
| Polarity                       | ETN 0         |
| Terminal Type                  | EN taper post |
| Hold Down                      | B13           |
| Weights (subject of variation) | 19.70 kg      |