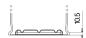

00         |
|--------------------------------|---------------|
| Technology                     | Flooded       |
| EAN/GTIN                       | 3661024046251 |
| Voltage                        | 12 V          |
| Capacity                       | 90.0 Ah       |
| CCA                            | 720 A         |
| Length                         | 315 mm        |
| Width                          | 175 mm        |
| Height                         | 190 mm        |
| Box size                       | L04           |
| Polarity                       | ETN 0         |
| Terminal Type                  | EN taper post |
| Hold Down                      | B13           |
| Weights (subject of variation) | 19.70 kg      |

## Polarity Terminal Type Ø19.5 Ø179

## Hold Down



PositiveTerminal



**Negative**Terminal

Design, features and specifications are subject to change without notice. We disclaim any representation or warranty, express or implied, concerning the data or recommendations, and in no event shall be liable for any loss or damage claimed to have arisen as a result. Some products may not be available in your local market.