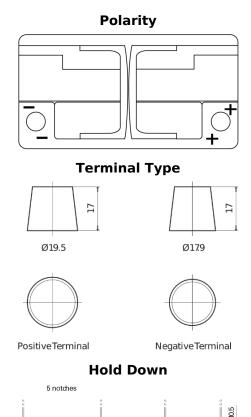

## Formula Xtreme FA852

| Part number                    | FA852         |
|--------------------------------|---------------|
| Technology                     | Flooded       |
| EAN/GTIN                       | 3661024044295 |
| Voltage                        | 12 V          |
| Capacity                       | 85.0 Ah       |
| CCA                            | 800 A         |
| Length                         | 315 mm        |
| Width                          | 175 mm        |
| Height                         | 175 mm        |
| Box size                       | LB4           |
| Polarity                       | ETN 0         |
| Terminal Type                  | EN taper post |
| Hold Down                      | B13           |
| Weights (subject of variation) | 18.60 kg      |