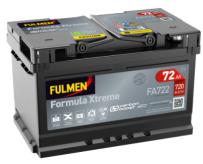

## Formula Xtreme FA722

| Part number                    | FA722         |
|--------------------------------|---------------|
| Technology                     | Flooded       |
| EAN/GTIN                       | 3661024044288 |
| Voltage                        | 12 V          |
| Capacity                       | 72.0 Ah       |
| CCA                            | 720 A         |
| Length                         | 278 mm        |
| Width                          | 175 mm        |
| Height                         | 175 mm        |
| Box size                       | LB3           |
| Polarity                       | ETN 0         |
| Terminal Type                  | EN taper post |
| Hold Down                      | B13           |
| Weights (subject of variation) | 15.90 kg      |