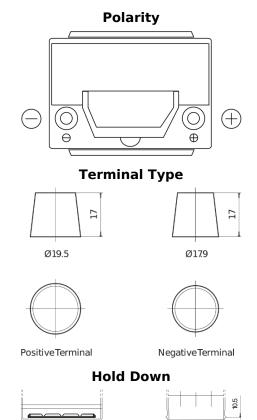

## Formula Xtreme FA654

| Part number                    | FA654         |
|--------------------------------|---------------|
| Technology                     | Flooded       |
| EAN/GTIN                       | 3661024044141 |
| Voltage                        | 12 V          |
| Capacity                       | 65.0 Ah       |
| CCA                            | 580 A         |
| Length                         | 230 mm        |
| Width                          | 173 mm        |
| Height                         | 222 mm        |
| Box size                       | D23           |
| Polarity                       | ETN 0         |
| Terminal Type                  | EN taper post |
| Hold Down                      | Korean B1     |
| Weights (subject of variation) | 16.00 kg      |