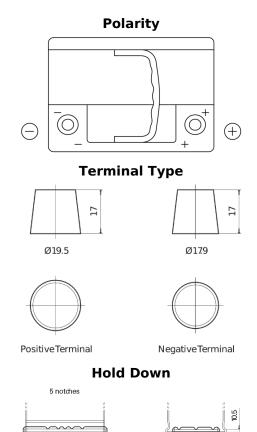

## Formula Xtreme FA612

| Part number                    | FA612         |
|--------------------------------|---------------|
| Technology                     | Flooded       |
| EAN/GTIN                       | 3661024044271 |
| Voltage                        | 12 V          |
| Capacity                       | 61.0 Ah       |
| CCA                            | 600 A         |
| Length                         | 242 mm        |
| Width                          | 175 mm        |
| Height                         | 175 mm        |
| Box size                       | LB2           |
| Polarity                       | ETN 0         |
| Terminal Type                  | EN taper post |
| Hold Down                      | B13           |
| Weights (subject of variation) | 14.00 kg      |