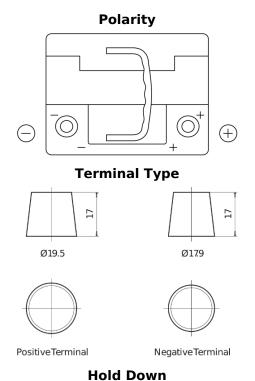

## Formula Xtreme FA530

| Part number                    | FA530         |
|--------------------------------|---------------|
| Technology                     | Flooded       |
| EAN/GTIN                       | 3661024044202 |
| Voltage                        | 12 V          |
| Capacity                       | 53.0 Ah       |
| CCA                            | 540 A         |
| Length                         | 207 mm        |
| Width                          | 175 mm        |
| Height                         | 190 mm        |
| Box size                       | L01           |
| Polarity                       | ETN 0         |
| Terminal Type                  | EN taper post |
| Hold Down                      | B13           |
| Weights (subject of variation) | 12.70 kg      |

5 notches

Design, features and specifications are subject to change without notice. We disclaim any representation or warranty, express or implied, concerning the data or recommendations, and in no event shall be liable for any loss or damage claimed to have arisen as a result. Some products may not be available in your local market.