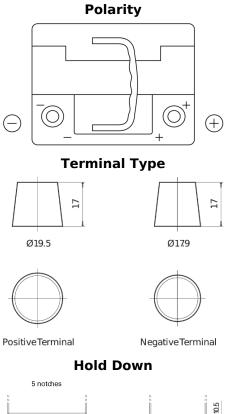

## Formula Xtreme FA472

| FA472         |                                                                                                                 |
|---------------|-----------------------------------------------------------------------------------------------------------------|
| Flooded       |                                                                                                                 |
| 3661024044264 |                                                                                                                 |
| 12 V          |                                                                                                                 |
| 47.0 Ah       |                                                                                                                 |
| 450 A         |                                                                                                                 |
| 207 mm        | Ŭ                                                                                                               |
| 175 mm        |                                                                                                                 |
| 175 mm        |                                                                                                                 |
| LB1           |                                                                                                                 |
| ETN 0         |                                                                                                                 |
| EN taper post | Q                                                                                                               |
| B13           |                                                                                                                 |
| 11.40 kg      |                                                                                                                 |
|               | Flooded   3661024044264   12 V   47.0 Ah   450 A   207 mm   175 mm   175 mm   LB1   ETN 0   EN taper post   B13 |