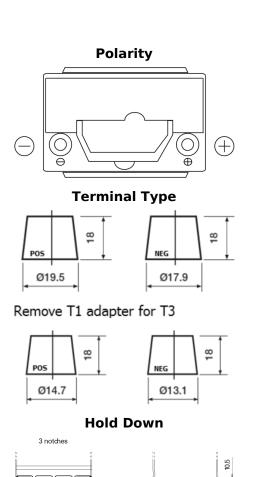

## Formula Xtreme FA456

| Part number                    | FA456          |
|--------------------------------|----------------|
| Technology                     | Flooded        |
| EAN/GTIN                       | 3661024044127  |
| Voltage                        | 12 V           |
| Capacity                       | 45.0 Ah        |
| CCA                            | 390 A          |
| Length                         | 237 mm         |
| Width                          | 127 mm         |
| Height                         | 227 mm         |
| Box size                       | B24            |
| Polarity                       | ETN 0          |
| Terminal Type                  | JIS taper post |
| Hold Down                      | B1             |
| Weights (subject of variation) | 11.80 kg       |
|                                |                |